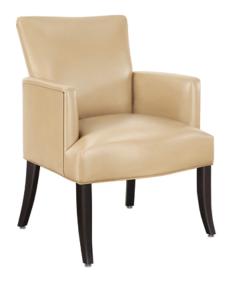

# villarosa

# Occasional

This is the sleek and roomy Villarosa accent chair. The elevated design of this spacious and comfortable seat pays special attention to a curvaceous back and graceful saber style legs. You'll find this is the perfect place to read a book or admire the view. Villarosa is a stunning accent chair offering transitional appeal to any room.

Model: VRS111 25.25W 26.5D 34.5H 19SW 19SD 19SH 25AH