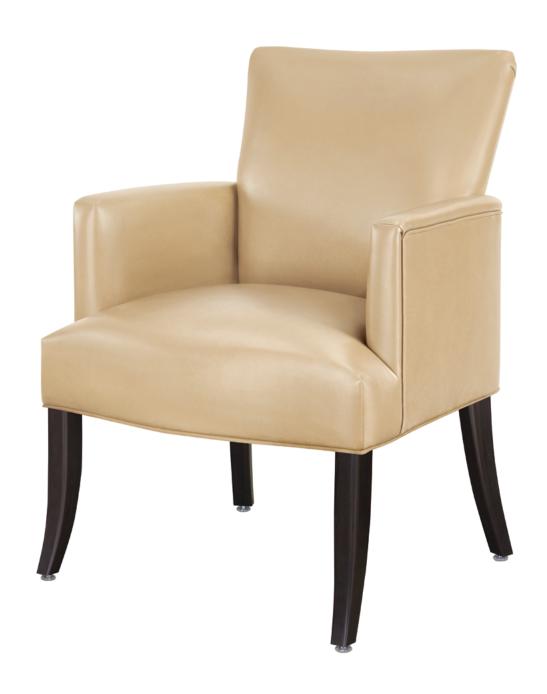

# villarosa

# Occasional

This is the sleek and roomy Villarosa accent chair. The elevated design of this spacious and comfortable seat pays special attention to a curvaceous back and graceful saber style legs. You'll find this is the perfect place to read a book or admire the view. Villarosa is a stunning accent chair offering transitional appeal to any room.

Model: VRS111 25.25W 26.5D 34.5H 19SW 19SD 19SH 25AH